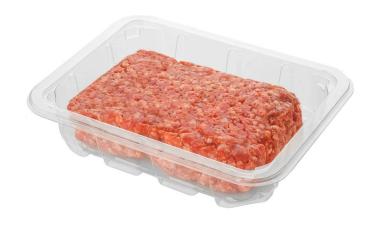

## **SEALABLE PET TRAY**

Product data sheet: 10141840CI

Capacity (ml): 250

Suitable use: freezer

Unit of measure: Box

Boxes per 40HC CTN: 1014

Material: PET-PCR

Colors: Transparent

Code: 10141840CI

Measures: 140 x 180 x 40 inches

Volume package (m3): 0.068

Unit per package: 250

Certifications SENASA: <u>E-149</u>

Certifications INAL: 673-03

 $\textbf{Storage:} \ \text{Ideal storage conditions:} \ \text{dry areas under temperatures not exceeding } 40^{\circ}\text{C}.$ 