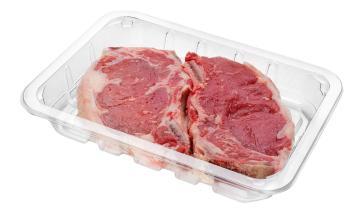

## SEALABLE PET TRAY

Product data sheet: 10182540CU

Capacity (ml): 1250 Material: PET-PCR Unit per package: 240

Measures: 7.08 x 9.84 x 1.57 inches

Unit of measure: Box

Volume package (m3): 0.091

Code: 10182540CU Colors: Transparent