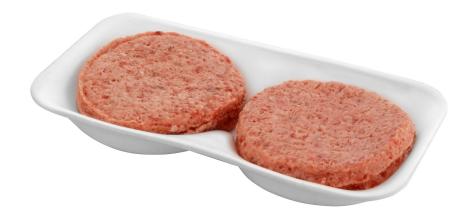

## RAW HAMBURGER TRAY

Product data sheet: 1104H

Material: FOAM

Unit per package: 400

Measures: 9.37 x 5.12 x 0.87 inches

Unit of measure: Bolson

Volume package (m3): 0.097

Code: 1104H Colors: White