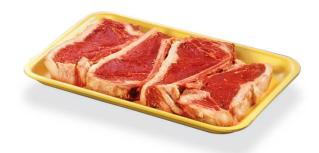

## **623 TRAY**

Product data sheet: 110623

**Material**: FOAM

Unit per package: 300

**Measures**: 7.87 x 11.50 x 0.59 inches

Unit of measure: Bolson Volume package (m3): 0.079

**Code**: 110623

Colors: Black White Yellow Boxes per 40HC CTN: 873 Certifications SENASA: E-53