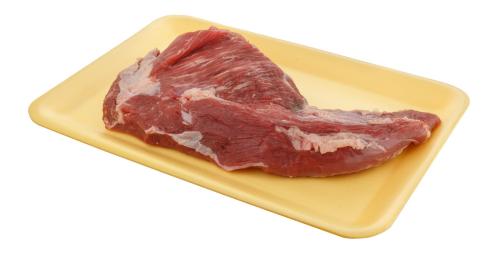

## **650 TRAY**

Product data sheet: 112650

Material: FOAM

Unit per package: 200

Measures: 13.78 x 9.84 x 0.98 inches

Unit of measure: Bolson

Volume package (m3): 0.119

Code: 112650