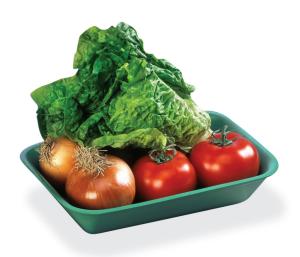

## **700 TRAY**

Product data sheet: 112700

**Material**: FOAM

Unit per package: 300 Unit of measure: Bolson Volume package (m3): 0.141

**Code**: 112700

Colors: Black White

Boxes per 40HC CTN: 489 Certifications SENASA: <u>E-53</u> Certifications INAL: 671-03