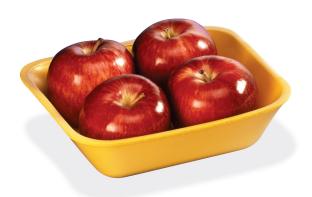

## 732 DEEP TRAY

Product data sheet: 112732

**Material**: FOAM

Unit per package: 300

Measures: 7.48 x 6.30 x 1.97 inches

Unit of measure: Bolson

Volume package (m3): 0.117

**Code**: 112732

Colors: White Yellow

Boxes per 40HC CTN: 590 Certifications SENASA: <u>E-53</u>

Certifications INAL: 668-03

Suitable use: freezer

**Certifications ISO**: <u>14001</u> <u>45001</u> <u>9001</u>

Storage: Ideal storage conditions: dry areas under temperatures not exceeding 40°C.