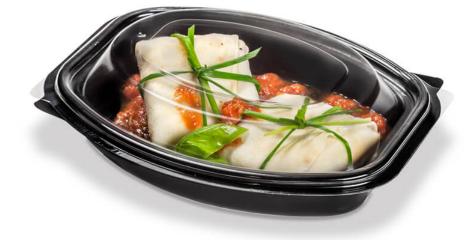

## **153 BASE TRAY**

Product data sheet: 106153B/2

| Capacity (ml): 865                  |
|-------------------------------------|
| Material: PP                        |
| Unit per package: 400               |
| Measures: 7.68 x 6.10 x 1.38 inches |
| Unit of measure: Box                |
| Volume package (m3): 0.072          |
| Code: 106153B/2                     |
| Colors: Black                       |
| Boxes per 40HC CTN: 958             |
| Certifications SENASA: E-3035 E-371 |
| Certifications INAL: 664-03         |
| Suitable use: microwave             |
|                                     |