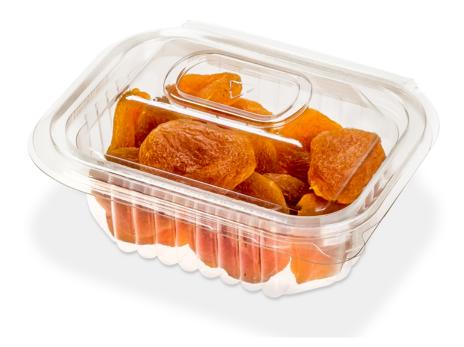

## 141 PET CASE

Product data sheet: 105141

Capacity (ml): 220

Material: PET-PCR

Unit per package: 1000

Measures: 4.53 x 3.54 x 2.17 inches

Unit of measure: Box

casule. Dox

Volume package (m3): 0.091

Code: 105141

Colors: Transparent

Boxes per 40HC CTN: 758

Certifications SENASA: E-149 E-1941

Certifications INAL: 673-03

Suitable use: freezer

Storage: Ideal storage conditions: dry areas under temperatures not exceeding 40°C.