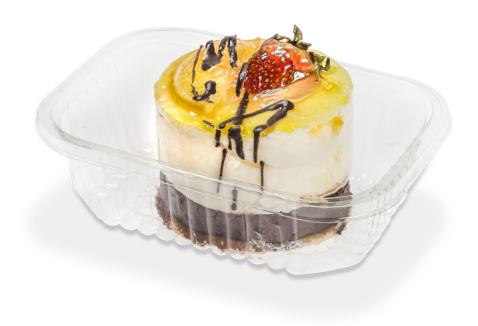

## **102 PET TRAY**

Product data sheet: 1055102

Capacity (ml): 410

Material: PET-PCR

Unit per package: 800

Measures: 5.91 x 4.53 x 1.77 inches

Unit of measure: Box

Volume package (m3): 0.040

Code: 1055102

Colors: Transparent White

Boxes per 40HC CTN: 1725

Certifications SENASA: <u>E-149</u> <u>E-1941</u>

Certifications INAL: 673-03

Suitable use: freezer

Storage: Ideal storage conditions: dry areas under temperatures not exceeding 40°C.