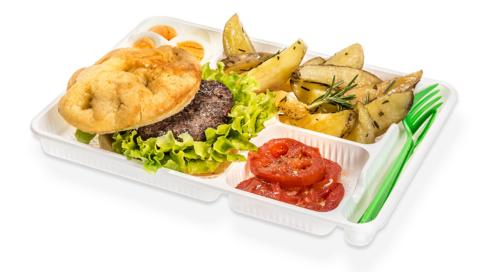

## 211 TRAY - 4 DIV & CUTLERY

Product data sheet: 1052115D

Material: PET-PCR Unit per package: 400 Measures: 11.02 x 7.87 x 0.98 inches Unit of measure: Box Code: 1052115D Colors: White Boxes per 40HC CTN: 1095 Certifications SENASA: <u>E-149 E-1941</u> Certifications INAL: <u>673-03</u> Suitable use: freezer Volume package (m3): 0.063