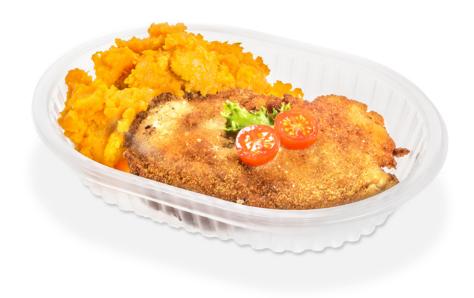

## **105 PP TRAY**

Product data sheet: 106105PP

Capacity (ml): 950

Material: PP

Unit per package: 400

Measures: 9.45 x 6.69 x 1.57 inches

Unit of measure: Box

Volume package (m3): 0.033