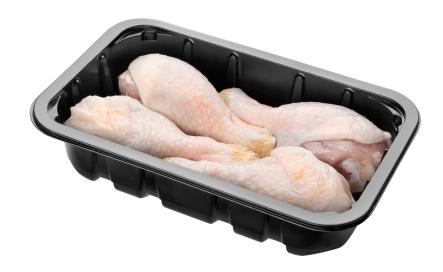

## SEALABLE PET TRAY

Product data sheet: 10152350CI

**Capacity (ml)**: 1070

Material: PET-PCR

Unit per package: 440

Measures: 5.91 x 9.06 x 1.97 inches

Unit of measure: Box

Volume package (m3): 0.114

Code: 10152350CI

Colors: Transparent

Boxes per 40HC CTN: 605

Certifications SENASA: <u>E-149</u>

Certifications INAL: 673-03

Suitable use: freezer

Storage: Ideal storage conditions: dry areas under temperatures not exceeding 40°C.