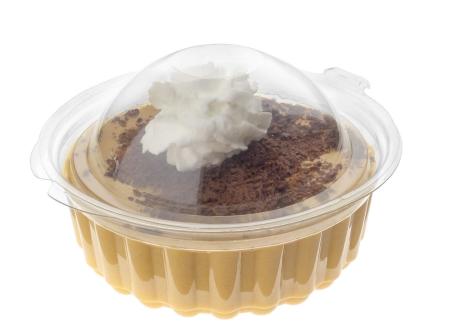

## **3042 DOME LID ROUND CONTAINER**

Product data sheet: M3042XCUP

| Capacity (ml): 250            |
|-------------------------------|
| Material: PET-PCR             |
| Unit per package: 400         |
| Unit of measure: Box          |
| Volume package (m3): 0.138    |
| Code: M3042XCUP               |
| Colors: Transparent           |
| Boxes per 40HC CTN: 507       |
| Certifications SENASA: E-1941 |
| Suitable use: freezer         |
|                               |

Measures: Diam 4.61 x 2,59 inches

Storage: Ideal storage conditions: dry areas under temperatures not exceeding 40°C.

**NOTE:** the information contained in these Product Data Sheets is intended for illustration purposes on the use and application of the product. The information being provided should not be interpreted as an express or implied warranty from the manufacturer about them. Bandex S.A. shall not be responsible and the company verifies that the product is suitable for the intended purpose. The company reserves the right to modify the characteristics and/or properties of the packaging without prior notice.