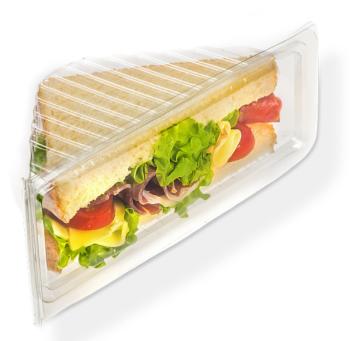

## **PET SANDWICH TRIANGLE**

Product data sheet: 1055TS

Material: PET-PCRUnit per package: 375Measures: 7.09 x 2.76 x 3.07 inchesMeasures: 7.09 x 2.76 x 3.07 inchesUnit of measure: BoxVolume package (m3): 0.069Code: 1055TSColors: TransparentBoxes per 40HC CTN: 1000Certifications SENASA: E-149 E-1941Certifications INAL: 673-03Suitable use: freezer