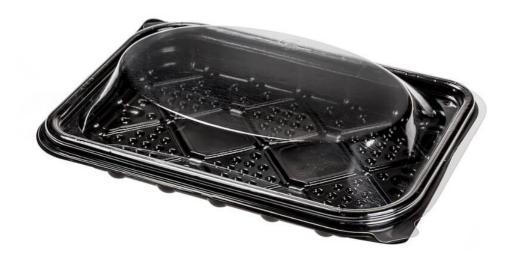

## PET 1/2 RIB SET

Product data sheet: 105500BYT

**Capacity (ml)**: 1380

Material: PET-PCR

Unit per package: 200

Measures: 10.04 x 7.09 x 2.17 inches

Unit of measure: Box

Volume package (m3): 0.117

Code: 105500BYT
Colors: Transparent

Boxes per 40HC CTN: 590

Certifications SENASA: E-149 E-1941

Certifications INAL: 673-03

Suitable use: freezer

Storage: Ideal storage conditions: dry areas under temperatures not exceeding 40°C.