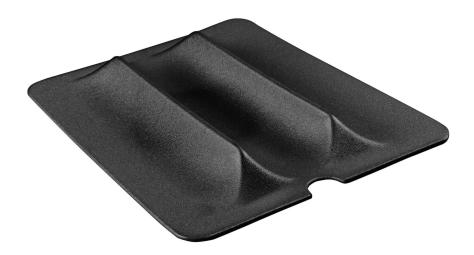

## Champagne

Product data sheet: 130M605S

Material: FOAM

Unit per package: 200

Measures: 9.06 x 11.61 inches

Unit of measure: Bolson Volume package (m3): 78

Code: 130M605S

Colors: Black