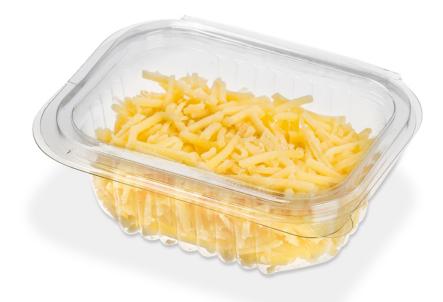

## **161 PET CASE**

Product data sheet: 105161

| Capacity (ml): 170                  |
|-------------------------------------|
| Material: PET-PCR                   |
| Unit per package: 1000              |
| Measures: 4.53 x 3.54 x 1.57 inches |
| Unit of measure: Box                |
| Volume package (m3): 0.091          |
| Code: 105161                        |
| Colors: Transparent                 |
| Boxes per 40HC CTN: 758             |
| Certifications SENASA: E-149 E-1941 |
| Certifications INAL: 673-03         |
| Suitable use: freezer               |
|                                     |