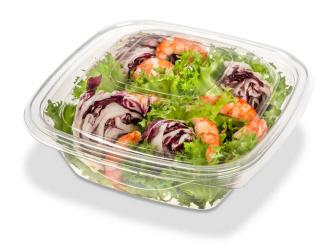

## 1050 ML SALAD BASE

Product data sheet: 105445B

Capacity (ml): 1050 Material: PET-PCR

Unit per package: 600

Measures: 7.48 x 7.48 x 2.56 inches

Unit of measure: Box

Volume package (m3): 0.101

Code: 105445B