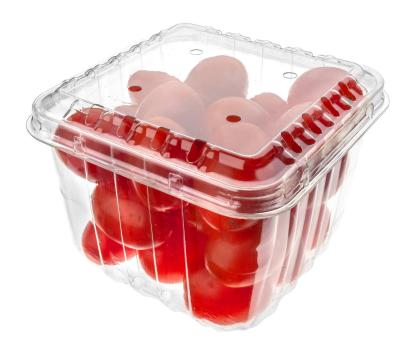

## 330 CLAMSHELL FRUIT PACKAGING

Product data sheet: M2981

Capacity (ml): 330

Material: PET-PCR

Unit per package: 800

Measures: 3.94 x 3.94 x 3.18 inches

Unit of measure: Box

Volume package (m3): 0.124