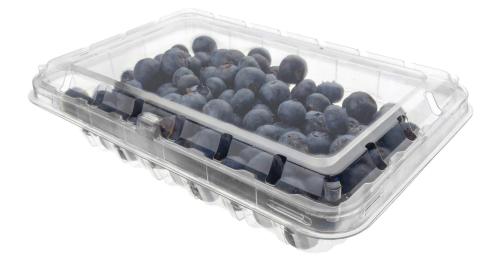

## **CLAMSHELL FRUIT PACKAGING 4135**

Product data sheet: M4135

| Capacity (ml): 325               |  |
|----------------------------------|--|
| Material: PET-PCR                |  |
| Unit per package: 450            |  |
| Measures: 7,4 x 4,8 x 1,8 inches |  |
| Unit of measure: Box             |  |
| Volume package (m3): 0.147       |  |
| <b>Code</b> : M4135              |  |
| Colors: Transparent              |  |
| Boxes per 40HC CTN: 476          |  |
| Certifications SENASA: E-1941    |  |
| Suitable use: freezer            |  |
|                                  |  |