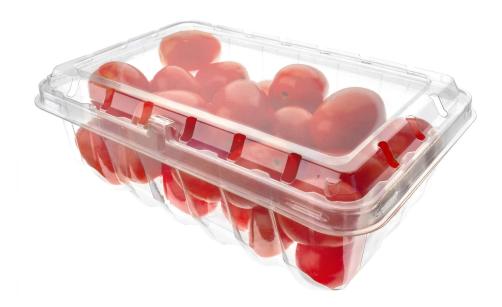

## 4170 CLAMSHELL FRUIT PACKAGING

Product data sheet: M4170

Capacity (ml): 532

Material: PET-PCR

Unit per package: 450

**Measures**: 7,4 x 4,8 x 2,6 inches

Unit of measure: Box

Volume package (m3): 0.147

Code: M4170

Colors: Transparent

Boxes per 40HC CTN: 476

Certifications SENASA: E-1941

Suitable use: freezer

Storage: Ideal storage conditions: dry areas under temperatures not exceeding 40°C.

**NOTE:** the information contained in these Product Data Sheets is intended for illustration purposes on the use and application of the product. The information being provided should not be interpreted as an express or implied warranty from the manufacturer about them. Bandex S.A. shall not be responsible and the company verifies that the product is suitable for the intended purpose. The company reserves the right to modify the characteristics and/or properties of the packaging without prior notice.