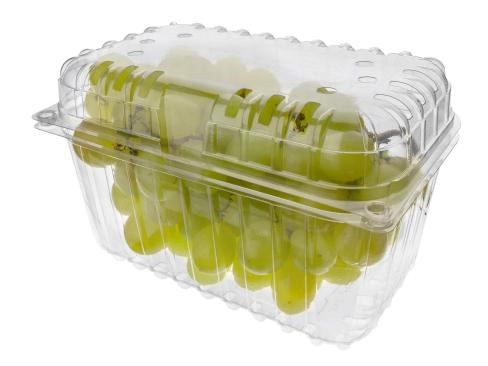

## 750 g CLAMSHELL FRUIT PACKAGING

Product data sheet: M4212

Capacity (ml): 750

Material: PET-PCR

Unit per package: 500

**Measures**: 7,4 x 4,8 x 4,7 inches

Unit of measure: Box

Volume package (m3): 0.147

Code: M4212

Colors: Transparent

Boxes per 40HC CTN: 476

Certifications SENASA: E-1941

Suitable use: freezer

Storage: Ideal storage conditions: dry areas under temperatures not exceeding 40°C.

**NOTE:** the information contained in these Product Data Sheets is intended for illustration purposes on the use and application of the product. The information being provided should not be interpreted as an express or implied warranty from the manufacturer about them. Bandex S.A. shall not be responsible and the company verifies that the product is suitable for the intended purpose. The company reserves the right to modify the characteristics and/or properties of the packaging without prior notice.