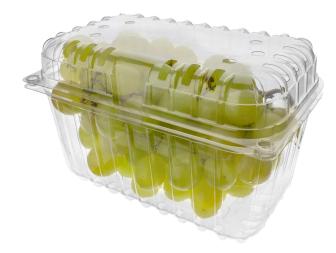

## 750 g CLAMSHELL FRUIT PACKAGING

Product data sheet: M4212

Capacity (ml): 750
Material: PET-PCR

Unit per package: 500

Measures: 7.44 x 4.69 x 4.65 inches

Unit of measure: Box

Volume package (m3): 0.147

Code: M4212

Colors: Transparent

Boxes per 40HC CTN: 476

Certifications SENASA: E-2601

Suitable use: freezer

**Certifications ISO**: <u>14001</u> <u>45001</u> <u>9001</u>

Storage: Ideal storage conditions: dry areas under temperatures not exceeding 40°C.