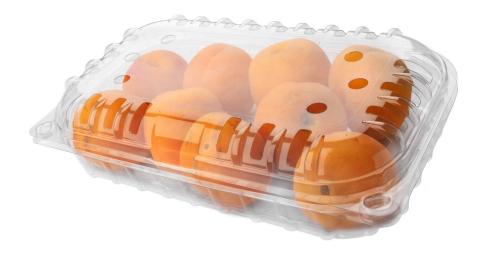

## 4350 CLAMSHELL FRUIT PACKAGING

Product data sheet: M4350

Capacity (ml): 330

Material: PET-PCR

Unit per package: 660

**Measures**: 7,4 x 4,4 x 2,0 inches

Unit of measure: Box

Volume package (m3): 0.116

Code: M4350

Colors: Transparent

Boxes per 40HC CTN: 603

Certifications SENASA: E-1941

Suitable use: freezer

Storage: Ideal storage conditions: dry areas under temperatures not exceeding 40°C.

**NOTE:** the information contained in these Product Data Sheets is intended for illustration purposes on the use and application of the product. The information being provided should not be interpreted as an express or implied warranty from the manufacturer about them. Bandex S.A. shall not be responsible and the company verifies that the product is suitable for the intended purpose. The company reserves the right to modify the characteristics and/or properties of the packaging without prior notice.