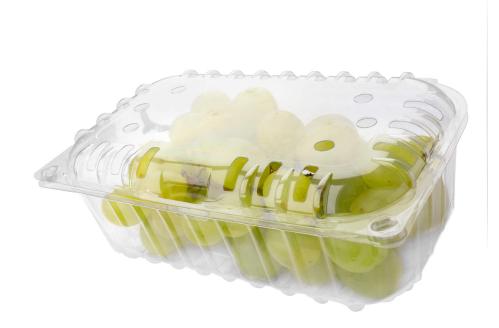

## 4369 CLAMSHELL FRUIT PACKAGING

Product data sheet: M4369

| Capacity (ml): 400                  |
|-------------------------------------|
| Material: PET-PCR                   |
| Unit per package: 750               |
| Measures: 7.09 x 4.45 x 2.72 inches |
| Unit of measure: Box                |
| Volume package (m3): 0.116          |
| Code: M4369                         |
| Colors: Transparent                 |
| Boxes per 40HC CTN: 603             |
| Certifications SENASA: E-1941       |
| Suitable use: freezer               |
|                                     |