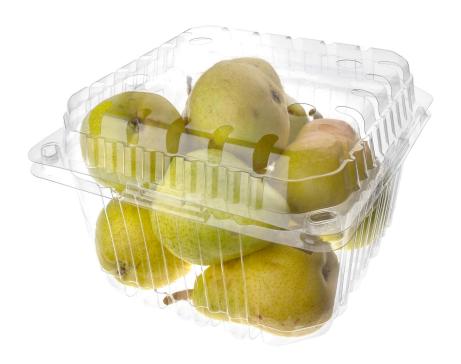

## **5014 2k CLAMSHELL FRUIT PACKAGING**

Product data sheet: M5014

Capacity (ml): 2000

Material: PET-PCR

Unit per package: 240

**Measures**: 7,4 x 7,4 x 5,1 inches

Unit of measure: Box

Volume package (m3): 0.116

Code: M5014

Colors: Transparent

Boxes per 40HC CTN: 603

Certifications SENASA: E-2601

Suitable use: freezer

**Storage:** Ideal storage conditions: dry areas under temperatures not exceeding 40°C.

**NOTE:** the information contained in these Product Data Sheets is intended for illustration purposes on the use and application of the product. The information being provided should not be interpreted as an express or implied warranty from the manufacturer about them. Bandex S.A. shall not be responsible and the company verifies that the product is suitable for the intended purpose. The company reserves the right to modify the characteristics and/or properties of the packaging without prior notice.