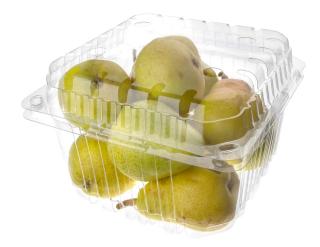

## **5014 2k CLAMSHELL FRUIT PACKAGING**

Product data sheet: M5014

Capacity (ml): 2000 Material: PET-PCR

Unit per package: 240

Measures: 7.48 x 7.48 x 5.51 inches

Unit of measure: Box

Volume package (m3): 0.116

Code: M5014

Colors: Transparent

Boxes per 40HC CTN: 603

Certifications SENASA: E-2601

Suitable use: freezer

**Certifications ISO:** 14001 45001 9001

Storage: Ideal storage conditions: dry areas under temperatures not exceeding 40°C.