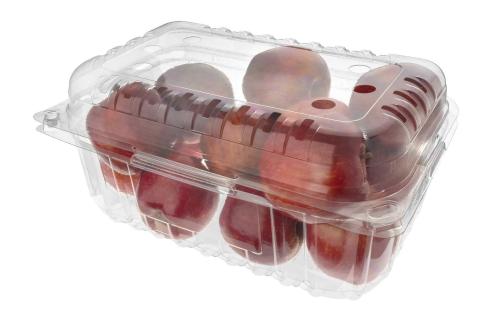

## **5214 2k CLAMSHELL FRUIT PACKAGING**

Product data sheet: M5214

Capacity (ml): 2000

Material: PET-PCR

Unit per package: 200

Measures: 11.02 x 4.96 x 7.28 inches

Unit of measure: Box

Volume package (m3): 0.124

Code: M5214

Colors: Transparent

Boxes per 40HC CTN: 564

Certifications SENASA: <u>E-2601</u>

Suitable use: freezer

Storage: Ideal storage conditions: dry areas under temperatures not exceeding 40°C.

**NOTE:** the information contained in these Product Data Sheets is intended for illustration purposes on the use and application of the product. The information being provided should not be interpreted as an express or implied warranty from the manufacturer about them. Bandex S.A. shall not be responsible and the company verifies that the product is suitable for the intended purpose. The company reserves the right to modify the characteristics and/or properties of the packaging without prior notice.