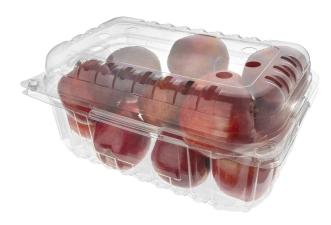

## **5214 2k CLAMSHELL FRUIT PACKAGING**

Product data sheet: M5214

Capacity (ml): 2000 Material: PET-PCR

Unit per package: 200

Measures: 11.02 x 4.96 x 7.28 inches

Unit of measure: Box

Volume package (m3): 0.124

**Code**: M5214

Colors: Transparent

Boxes per 40HC CTN: 564

Certifications SENASA: E-2601

Suitable use: freezer

**Certifications ISO**: <u>14001</u> <u>45001</u> <u>9001</u>

Storage: Ideal storage conditions: dry areas under temperatures not exceeding 40°C.