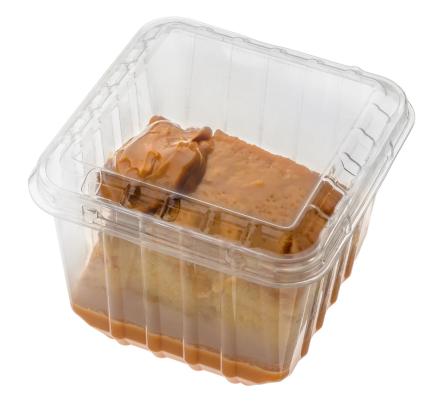

## 440 gr SQUARE CASE

Product data sheet: M2971STD

| Capacity (ml): 440                   |
|--------------------------------------|
| Material: PET-PCR                    |
| Jnit per package: 800                |
| Measures: 3.94 x 3.94 x 2.80 inches  |
| Jnit of measure: Box                 |
| /olume package (m3): 0.124           |
| Code: M2971STD                       |
| Colors: Transparent                  |
| Boxes per 40HC CTN: 564              |
| Certifications SENASA: <u>E-1941</u> |
| Suitable use: freezer                |
|                                      |